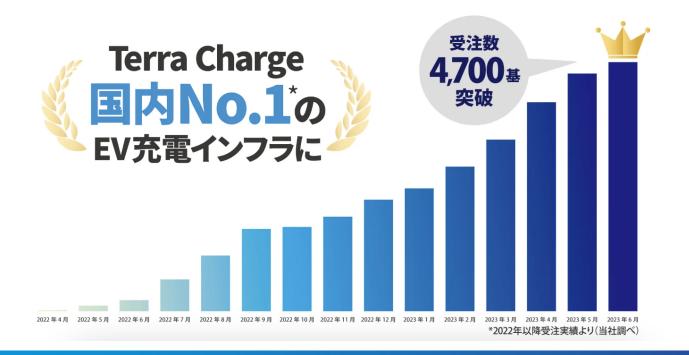

# 4,700 units installation in a year (Japan No1)

### EV充電インフラ「Terra Charge」、国内No.1\*の累計受注4,700基突破

事業スタート14カ月で達成

#### Terra Motors株式会社

└ 2023年6月27日 08時00分

EVをもっと身近にすることを目指してEV充電インフラ「Terra Charge」を提供するTerra Motors株式会社(本社:東 京都港区、取締役会長:徳重徹/代表取締役社長:上田晃裕、以下、テラモーターズ)は、2022年4月の「Terra Charge」事業立ち上げより、EV充電インフラの累計受注基数が4,700基を突破し、国内No.1\*のEV充電インフラとなっ たことをお知らせいたします。

# **OUR EV CHARGING BUSINESS**

**April 2022-** Terra Charge commenced its EV charging infrastructure in Japan, marking the initiation of its global presence.

**June 2023-** Within just over a year, Terra Charge achieved a significant milestone by becoming the No. 1 EV charging infrastructure provider in Japan, installing an impressive 4,700 Charging units.