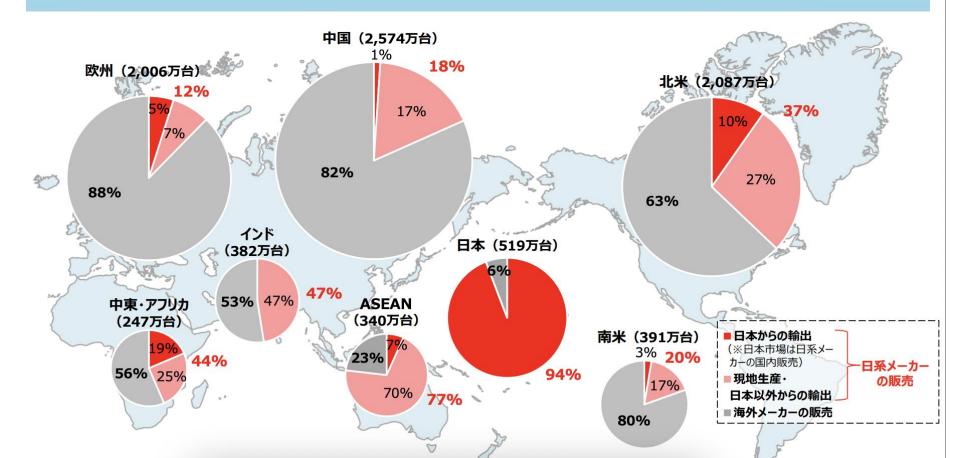

# 世界における東南アジアの自動車産業

### 世界の主要市場における自動車販売台数

- 世界の主要市場の自動車販売台数をみると、市場規模が大きいのは、中国(約2,500万台)、
  米国・欧州(約2,000万台)。
- <u>我が国市場は、約500万台。ASEAN・インドを合わせたアジア市場は約1,200万台</u>。