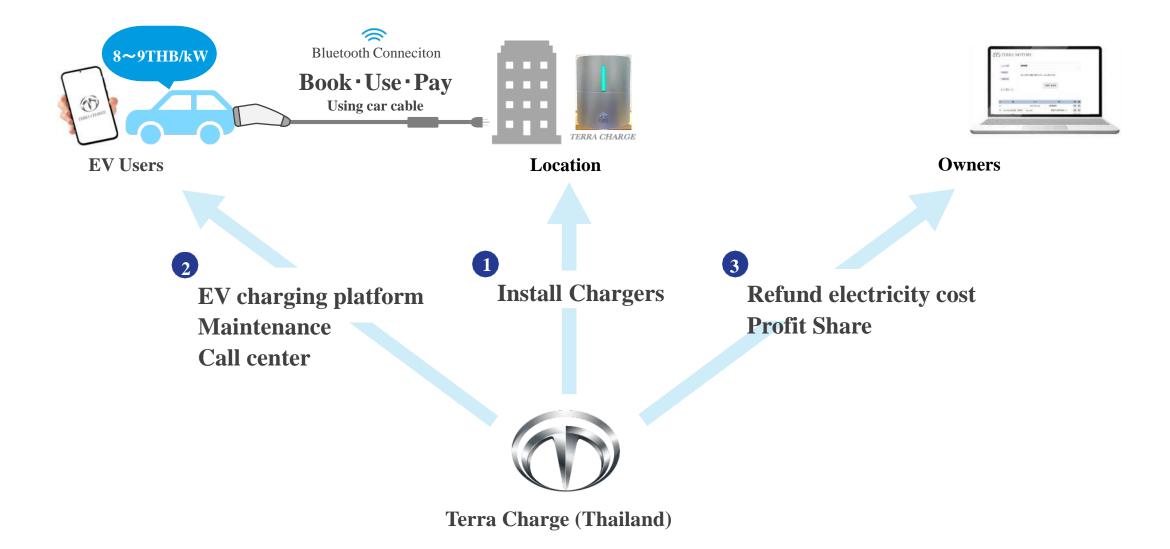

企業では初参入となる。充電器の設置コストは1基あたり数十万円といい、同社 が投資する。充電器の利用に必要なアプリなどソフトウエアは...



# 世界における東南アジアの自動車産業

### 世界の主要市場における自動車販売台数

- 世界の主要市場の自動車販売台数をみると、市場規模が大きいのは、中国(約2,500万台)、
  米国・欧州(約2,000万台)。
- <u>我が国市場は、約500万台。ASEAN・インドを合わせたアジア市場は約1,200万台</u>。



# 東南アジアにおけるタイの自動車産業

# 2019年のASEANでの自動車販売



# タイのEV比率



# 顧客価値

# ①車体価格:ガソリン車 > EV車 ②維持費:ガソリン価格:電気代(5:1)

### Market in Thailand : EV ratio over 29% as of 122023





# **Company Profile**

- Foundation October, 2023
- Representative Go Suzuki (Managing Director)
- Address
- Business
- Employee

- Bhiraj Tower at BITEC Floor 23rd, 4345 Sukhumvit Road, Bangna
- **EV-Charging Infrastructure**
- 20 (As of Feb 2024)

### **Terra Charge (Thailand)**



19

# **TURNKEY SOLUTION**

"We provides one-stop-service for EV charging station business"



# WORKFLOW



### **REFERENCE PROJECT**



Type 2 with 2 chargers 22 kW

Type 2 with 1 chargers 22 kW



### MAIN FEATURES



# Easy to charge developed By in house engineers

Fast to repair By in house engineers Reliable to use By call center 24/7

# **APPLICATION AND BACKEND**



#### Real-time charging status updates

Conveniently monitor your charging in real-time and checking charger status through app.



#### Seamless navigation to nearest

Making it simple to find and reach nearest charging points wherever you go



#### User-Friendly Interface

We designed for simplicity, making the entire charging process straightforward and accessible



#### Secure user authentication

Employing secure user authentication protocols, our app prioritizes the protection of your personal information





### "