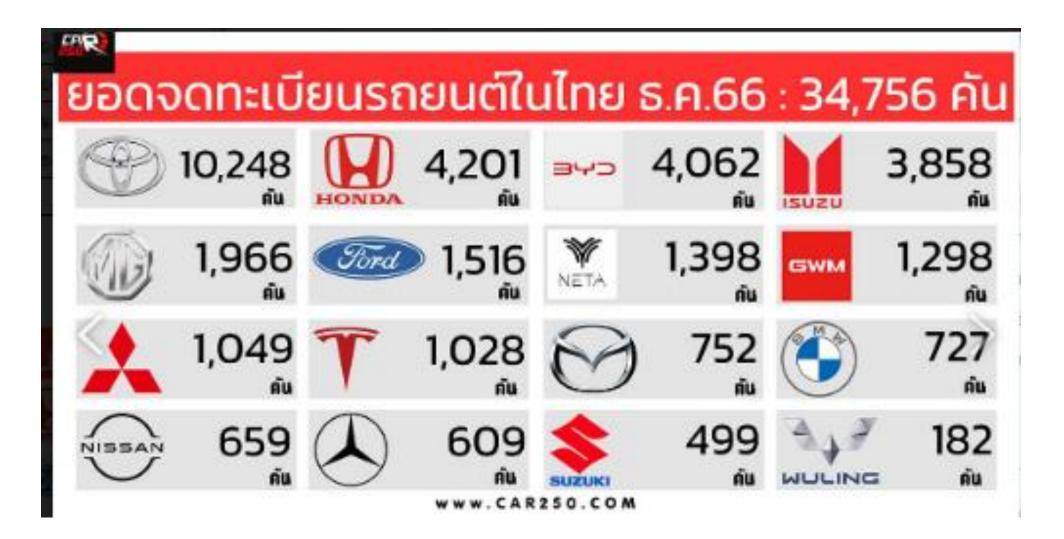

聞 お申し込み ログイン 朝刊・夕刊 Myニュース 日経会社情報 人事ウオッチ NIKKEI Prime LIVE オピニオン 経済 政治 ビジネス 金融 マネーのまなび 文化 ライフスタイル 記事・株価を検索 Q トップ テック 国際 スポーツ 社会・調査 地域

▲ この記事は会員限定記事です

### テラモーターズ、タイにEV充電器 24年に1000基目標

<u>アジアBiz</u> + フォローする 2023年12月19日 17:00 [会員限定記事]

🖉 保存

### 🖂 n 📉 存 î

【バンコク=赤間建哉】電気自動車(EV)の充電器事業を手がけるテラモーターズ (東京・港)はタイに参入する。第1弾として充電器を12月末に首都バンコクに設置 する。タイでは急速にEV販売が増えており、2024年夏ごろまでに同国内の設置を 1000基程度まで増やす方針だ。

国内企業では初参入となる。充電器の設置コストは1基あたり数十万円といい、同社 が投資する。充電器の利用に必要なアプリなどソフトウエアは...



# 世界における東南アジアの自動車産業

### 世界の主要市場における自動車販売台数

- 世界の主要市場の自動車販売台数をみると、市場規模が大きいのは、中国(約2,500万台)、
  米国・欧州(約2,000万台)。
- <u>我が国市場は、約500万台。ASEAN・インドを合わせたアジア市場は約1,200万台</u>。



# 東南アジアにおけるタイの自動車産業

# 2019年のASEANでの自動車販売



# タイのEV比率



# 顧客価値

# ①車体価格:ガソリン車 > EV車 ②維持費:ガソリン価格:電気代(5:1)

### Market in Thailand : EV ratio over 29% as of 122023





# **Company Profile**

- Foundation October, 2023
- Representative Go Suzuki (Managing Director)
- Address
- Business
- Employee

- Bhiraj Tower at BITEC Floor 23rd, 4345 Sukhumvit Road, Bangna
- **EV-Charging Infrastructure**
- 20 (As of Feb 2024)

### **Terra Charge (Thailand)**



19

# **TURNKEY SOLUTION**

"We provides one-stop-service for EV charging station business"



# WORKFLOW



### **REFERENCE PROJECT**



Type 2 with 2 chargers 22 kW

Type 2 with 1 chargers 22 kW



### MAIN FEATURES



# Easy to charge developed By in house engineers

Fast to repair By in house engineers Reliable to use By call center 24/7

# **APPLICATION AND BACKEND**



#### Real-time charging status updates

Conveniently monitor your charging in real-time and checking charger status through app.



#