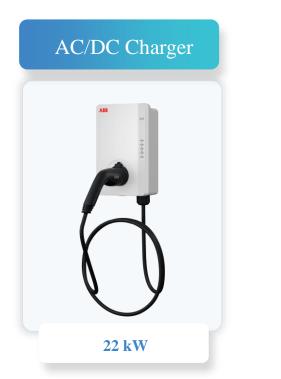

### **REFERENCE PROJECT**

Type 2 with 2 chargers 22 kW

Type 2 with 1 chargers 22 kW

# **EV CHARGER**

The Terra AC wallbox is the best value charger on the market. It delivers the exceptional quality expected from the world leader in charging in a cost effective solution.

Space-saving and easy-to-install design
 Smart functionality for optimized charging
 Remote software updates
 Broad range of connectivity options
 Built-in energy meter for load management