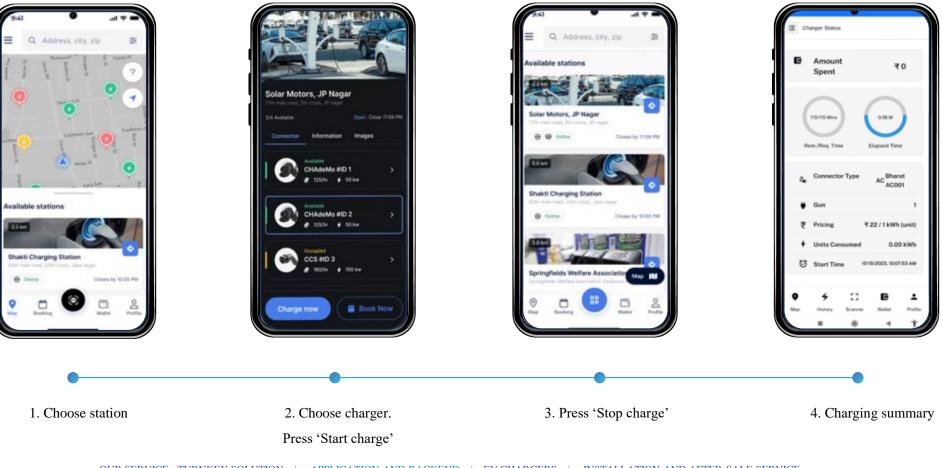

#### Real-time charging status updates

Conveniently monitor your charging in real-time and checking charger status through app.

#### Seamless navigation to nearest

Making it simple to find and reach nearest charging points wherever you go

#### User-Friendly Interface

We designed for simplicity, making the entire charging process straightforward and accessible

#### Secure user authentication

Employing secure user authentication protocols, our app prioritizes the protection of your personal information