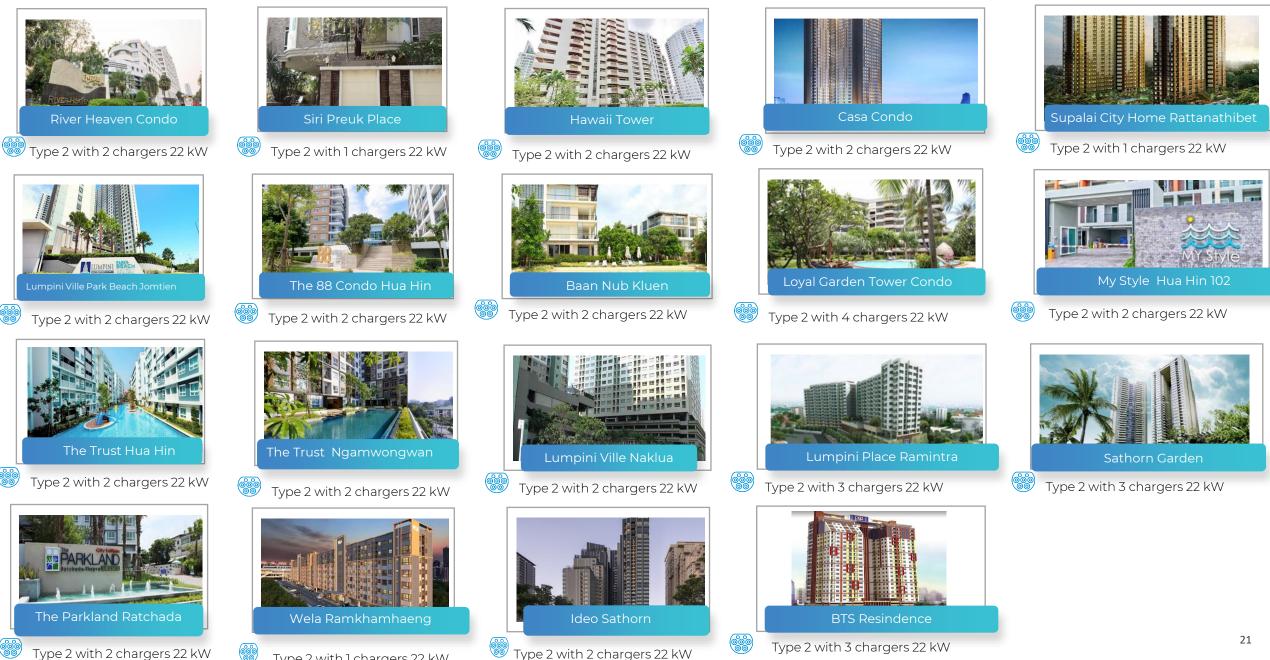

### **REFERENCE PROJECT**

Type 2 with 2 chargers 22 kW

Type 2 with 1 chargers 22 kW