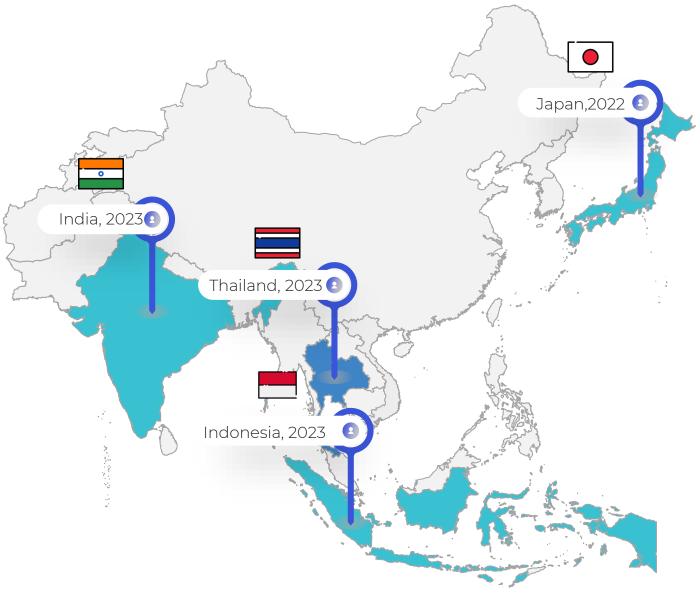

# **OUR EV CHARGING BUSINESS**

**April 2022-** Terra Charge commenced its EV charging infrastructure in Japan, marking the initiation of its global presence.

**June 2023-** Within just over a year, Terra Charge achieved a significant milestone by becoming the No. 1 EV charging infrastructure provider in Japan, installing an impressive 4,700 Charging units.

**October 2023-** Expanding its reach, Terra Charge extended its services to India, reinforcing its commitment to promoting sustainable transportation solutions in the country.

**November 2023-** Thailand became the next country to benefit from Terra Charge's EV charging infrastructure, adding another location to its growing network.

**December 2023-** The company continued its global expansion by introducing EV Charging infrastructure in Indonesia, contributing to the development of sustainable and eco-friendly transportation options in the region.