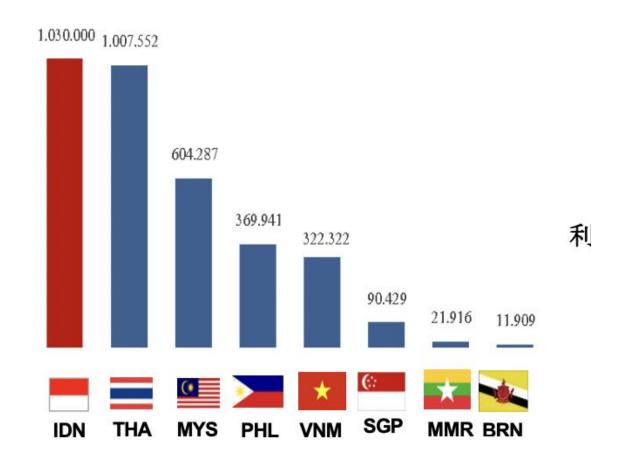

on.

### **Terra Charge will impact Southeast Asia such as Grab in 2030**



## LAUNCHED IN THAILAND

Ø  $\boxtimes$ 日本經濟新聞 お申し込み ログイン 朝刊・夕刊 Myニュース 日経会社情報 人事ウオッチ NIKKEI Prime LIVE オピニオン 経済 政治 ビジネス 金融 マネーのまなび 文化 ライフスタイル 記事・株価を検索 Q トップ テック 国際 スポーツ 社会・調査 地域

▲ この記事は会員限定記事です

### テラモーターズ、タイにEV充電器 24年に1000基目標

<u>アジアBiz</u> + フォローする 2023年12月19日 17:00 [会員限定記事]

🖉 保存

### 🖂 n 📉 存 î

【バンコク=赤間建哉】電気自動車(EV)の充電器事業を手がけるテラモーターズ (東京・港)はタイに参入する。第1弾として充電器を12月末に首都バンコクに設置 する。タイでは急速にEV販売が増えており、2024年夏ごろまでに同国内の設置を 1000基程度まで増やす方針だ。

国内企業では初参入となる。充電器の設置コストは1基あたり数十万円といい、同社 が投資する。充電器の利用に必要なアプリなどソフトウエアは...



# 世界における東南アジアの自動車産業

### 世界の主要市場における自動車販売台数

- 世界の主要市場の自動車販売台数をみると、市場規模が大きいのは、中国(約2,500万台)、
  米国・欧州(約2,000万台)。
- <u>我が国市場は、約500万台。ASEAN・インドを合わせたアジア市場は約1,200万台</u>。



# 東南アジアにおけるタイの自動車産業

# 2019年のASEANでの自動車販売



# タイのEV比率



# 顧客価値

# ①車体価格:ガソリン車 > EV車 ②維持費:ガソリン価格:電気代(5:1)

### Market in Thailand : EV ratio over 29% as of 122023





# **Company Profile**

- Foundation October, 2023
- Representative Go Suzuki (Managing Director)
- Address
- Business
- Employee

- Bhiraj Tower at BITEC Floor 23rd, 4345 Sukhumvit Road, Bangna
- **EV-Charging Infrastructure**
- 20 (As of Feb 2024)

### **Terra Charge (Thailand)**



19

# **TURNKEY SOLUTION**

"We provides one-stop-service for EV charging station business"



# WORKFLOW



### **REFERENCE PROJECT**



Type 2 with 2 chargers 22 kW

Type 2 with 1 chargers 22 kW



### MAIN FEATURES



# Easy to charge developed By in house engineers

Fast to repair By in house engineers Reliable to use By call center 24/7

# **APPLICATION AND BACKEND**



#### Real-t