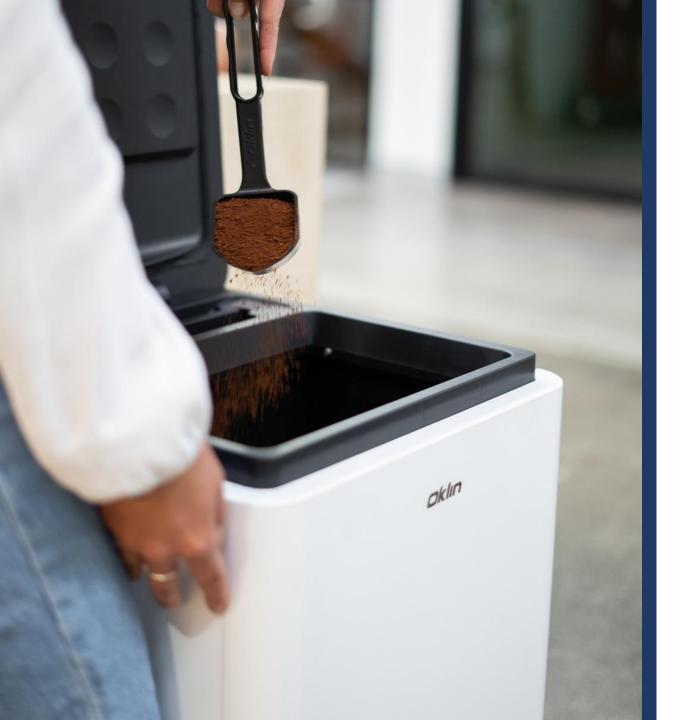

## Working principle of Oklin composter

An innovative food waste composter using biotechnology reduces the amount of food waste by 80-90% in 24 hours .Food waste in landfill produces methane, one of the gas that causes global warming. Oklin composter help reduce methane, and reduce the numbers of garbage collected per week as well as carbon footprint

Food Waste separation

Decompose by OKLIN

Plant vitamins

เมื่อวโบราณ
ANCIENT CITY GROUP
SANSIRI
FOR ALL WELL-BEING
SAMITIVE
SAMITIVE
POR ALL WELL-BEING
SAMITIVE
SAMITI