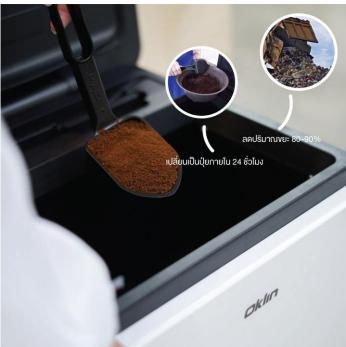

## Working principle of Oklin composter

An innovative food waste composter using biotechnology reduces the amount of food waste by 80-90% in 24 hours .Food waste in landfill produces methane, one of the gas that causes global warming. Oklin composter help reduce methane, and reduce the numbers of garbage collected per week as well as carbon footprint

Food Waste separation

Decompose by OKLIN

Plant vitamins

เมื่อวโบราณ
ANCIENT CITY GROUP
SANSIRI
FOR ALL WELL-BEING
SAMITIVE
SAMITIVE
POR ALL WELL-BEING
SAMITIVE
SAMITI