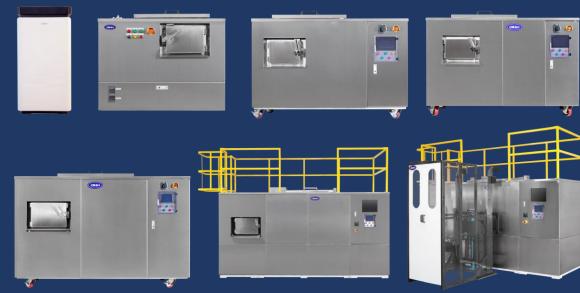

## Nutthakarn Klovuthi-anun

Director

OKLIN (THAILAND) CO., LTD.

Oklin (Thailand) Company Limited is a company that distributes and serves Oklin machines ,which can turn food waste to compost within 24 hours, reducing the amount of food waste up to 80-90% in Thailand. The product has many sizes including industry, home use, small businesses to industrial plants, municipalities in various communities.