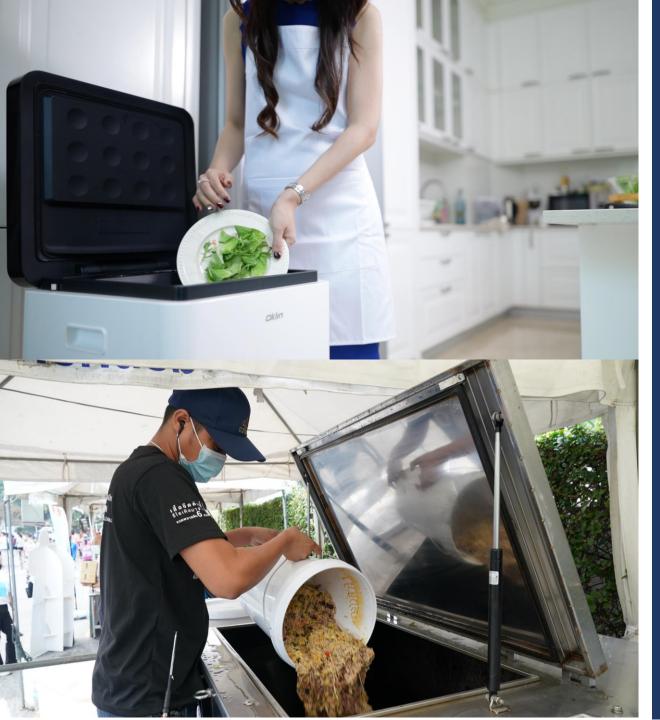

## Working principle of Oklin composter

An innovative food waste composter using biotechnology reduces the amount of food waste by 80-90% in 24 hours .Food waste in landfill produces methane, one of the gas that causes global warming. Oklin composter help reduce methane, and reduce the numbers of garbage collected per week as well as carbon footprint

Food Waste separation

Decompose by OKLIN

Plant vitamins

เมื่อวโบราณ
ANCIENT CITY GROUP
SANSIRI
FOR ALL WELL-BEING
SAMITIVE
SAMITIVE
POR ALL WELL-BEING
SAMITIVE
SAMITI