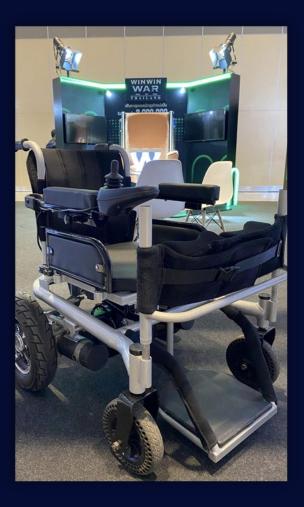

### Adjustable Electric Wheel Chair

- Exercise
- Free to move
- Blood Circulations
- Better digestive
- Bone Mineral Density
- Excretory System