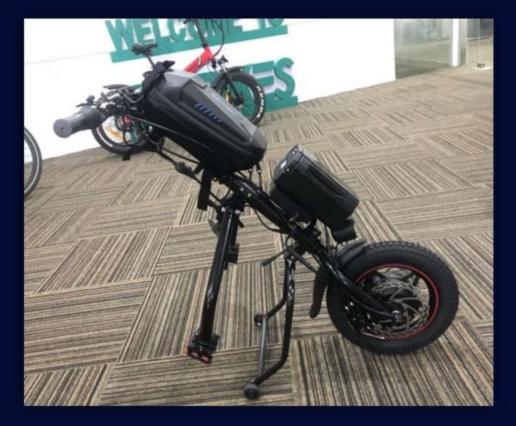

### Adjustable Electric Wheel Chair

- Exercise
- Free to move
- Blood Circulations
- Better digestive
- Bone Mineral Density
- Excretory System