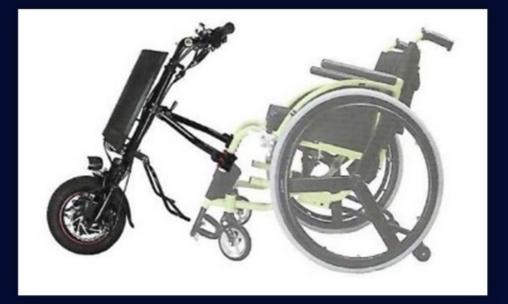

### Adjustable Electric Wheel Chair

- Exercise
- Free to move
- Blood Circulations
- Better digestive
- Bone Mineral Density
- Excretory System