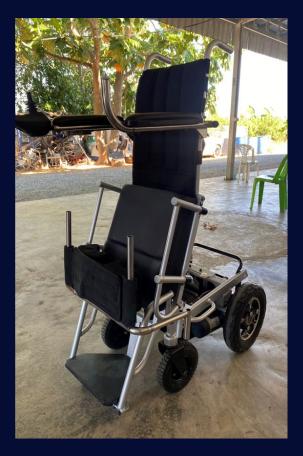

### Adjustable Electric Wheel Chair

- Exercise
- Free to move
- Blood Circulations
- Better digestive
- Bone Mineral Density
- Excretory System