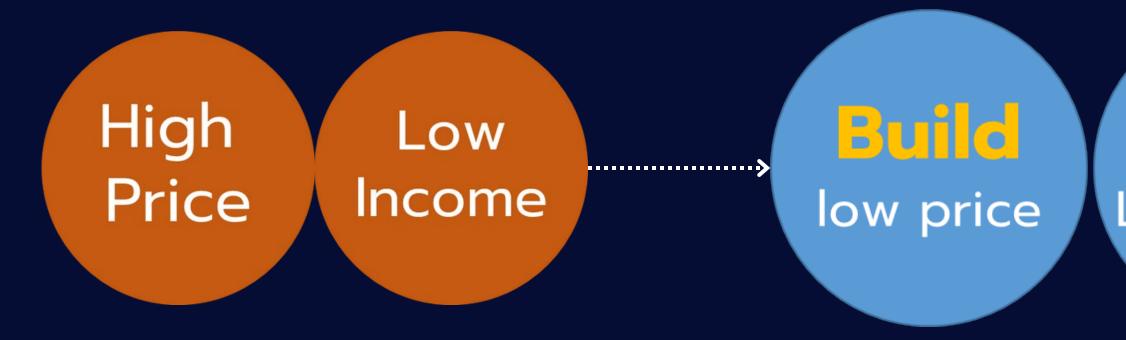

### Problems

Assistive devices for seniors and people with disabilities are typically costly and may not fully meet their specific needs in terms of quality and customization.

Additionally, individuals with disabilities and the elderly often rely on their families for financial support. Design and create top-notch assistive devices at a reasonable cost, enhancing accessibility for a wider range of users.