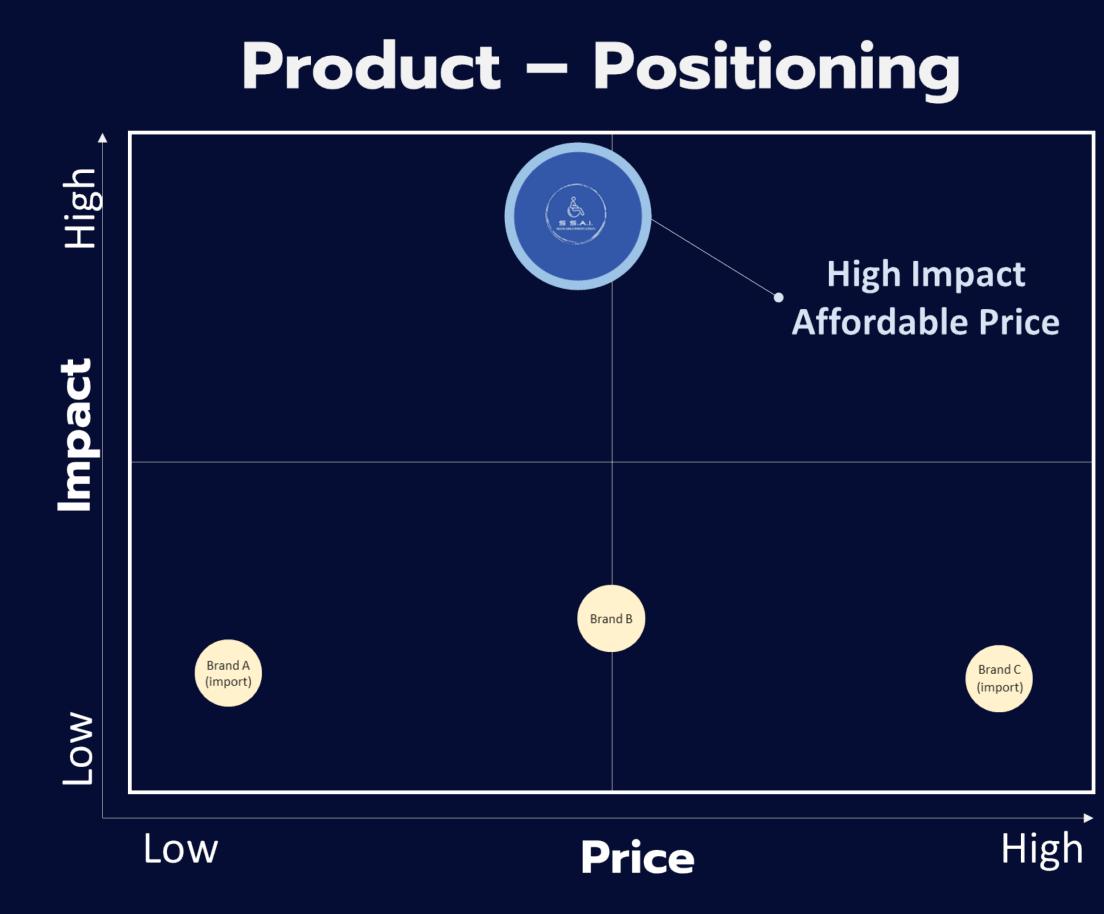

### Problems

Assistive devices for seniors and people with disabilities are typically costly and may not fully meet their specific needs in terms of quality and customization.

Additionally, individuals with disabilities and the elderly often rely on their families for financial support. Design and create top-notch assistive devices at a reasonable cost, enhancing accessibility for a wider range of users.

By involving individuals with disabilities and community members in repair, construction, and teaching positions, we offer income opportunities and contribute to enhancing family livelihoods.

02 PAIN POINTS & IMPACTS