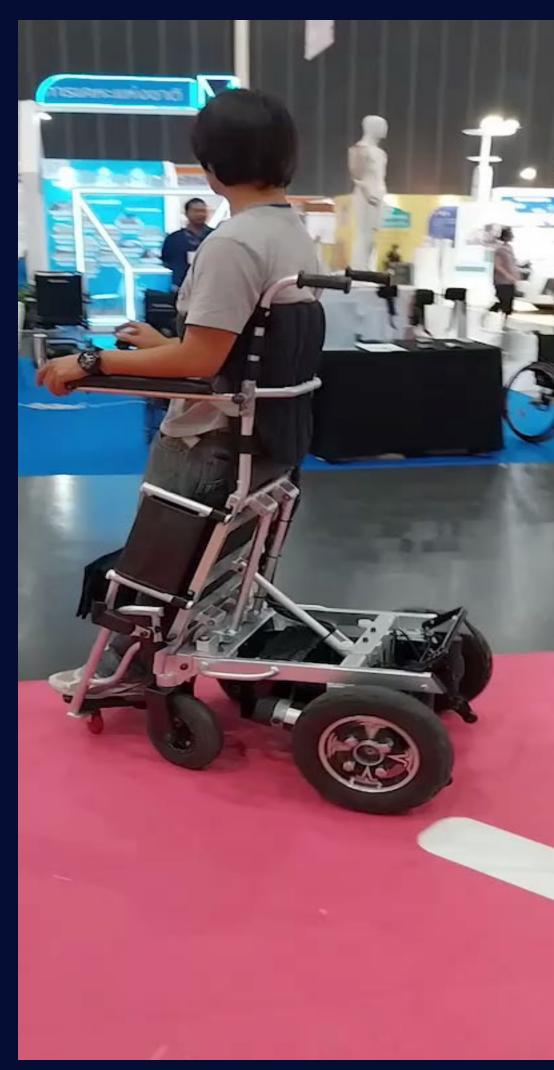

### Adjustable Electric Wheel Chair

- Exercise
- Free to move
- Blood Circulations
- Better digestive
- Bone Mineral Density
- Excretory System