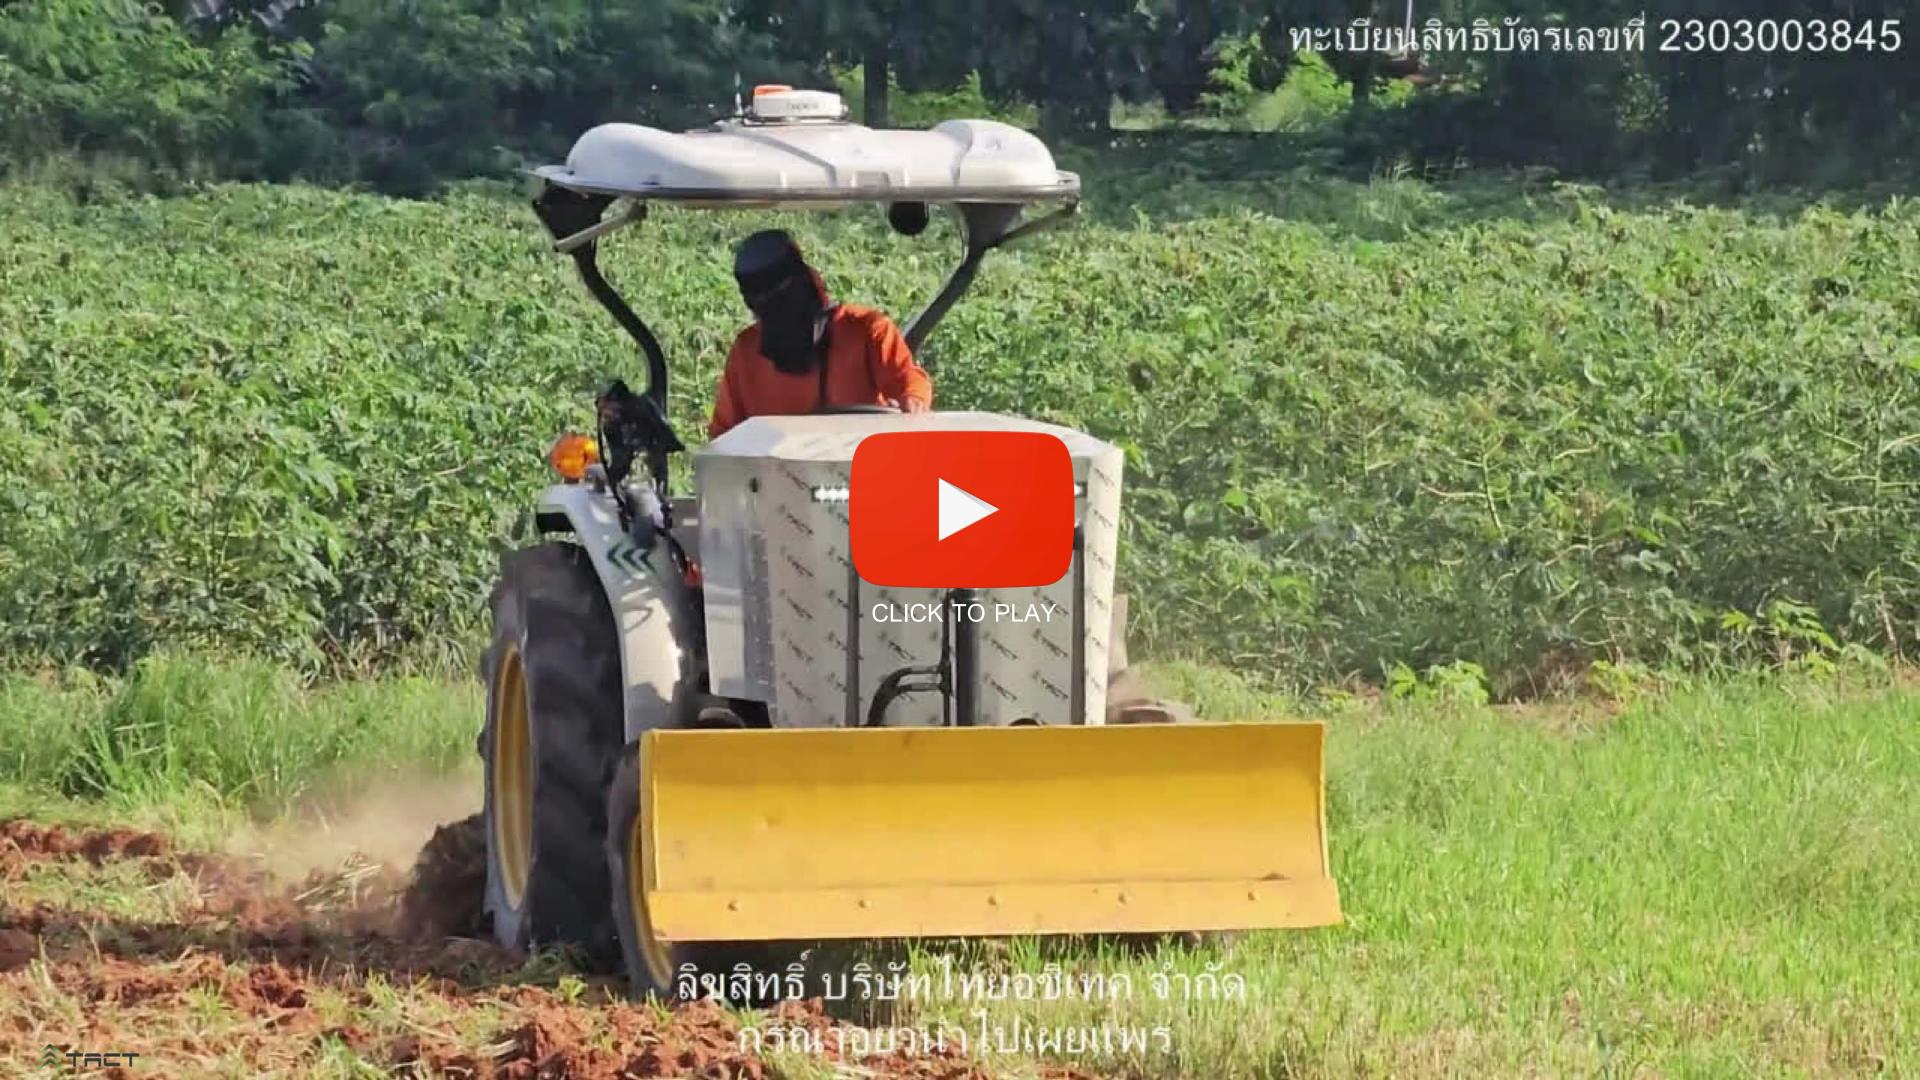

## **◇T⊟**□T EV Tractor

- Reduce Noise Pollution
- Zero Emission from Machine
- Electricity as input energy
- Higher Torque and energy to wheels
- Reduce 50% operating cost
- Able to control operation remotely and digitally