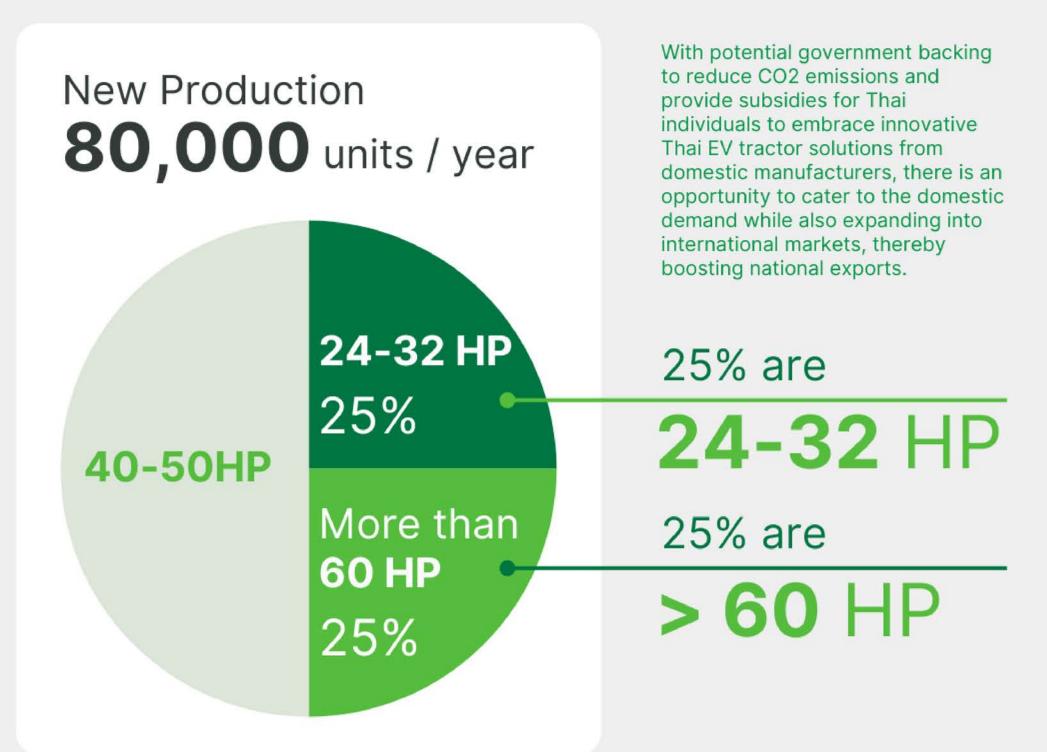

## Electric Tractor Conversion opportunity in Thailand of <40 HP segmentation is more than 160,000 units

Market Conversion Value **97,000**Million THB