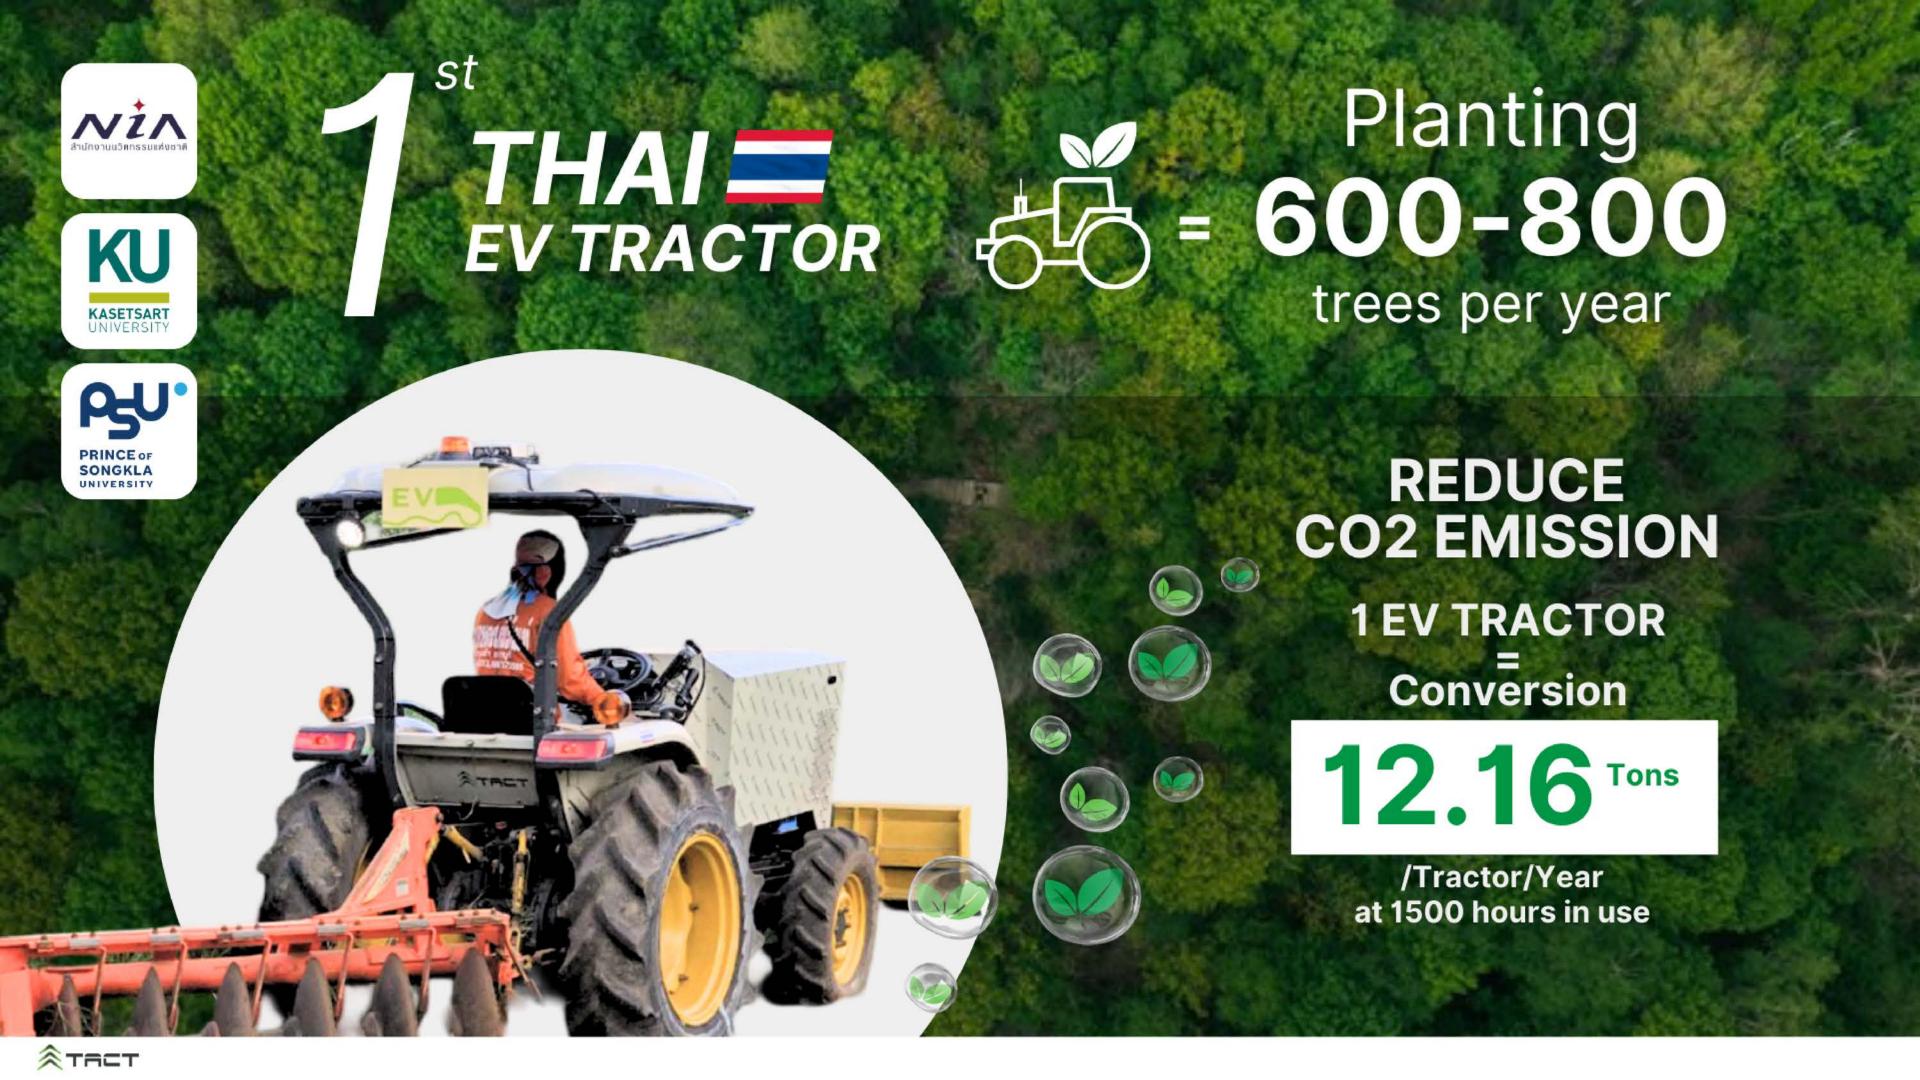

## Electric Tractor Conversion opportunity in Thailand of <40 HP segmentation is more than 160,000 units

Market Conversion Value **97,000**Million THB