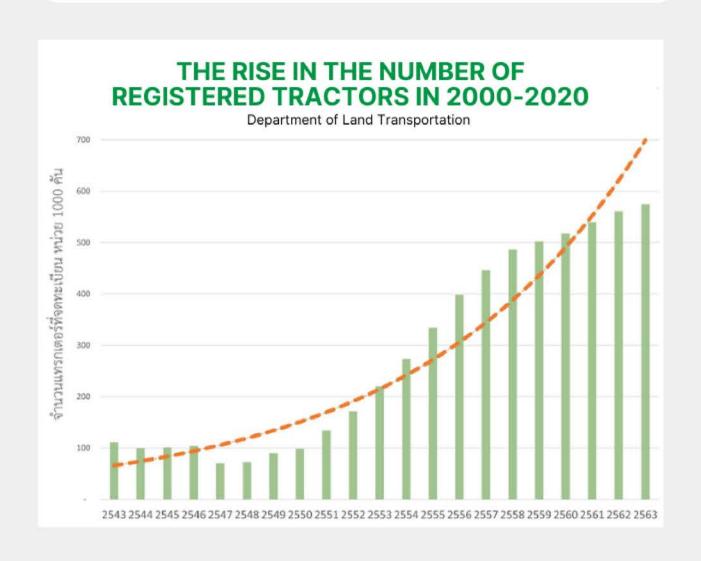

## Electric Tractor Conversion opportunity in Thailand of <40 HP segmentation is more than 160,000 units

Market Conversion Value **97,000**Million THB